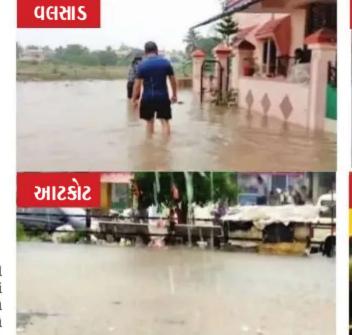

Nr. Santanu T. Ray<br>Insolvency Prefessional<br>AAA Insolvency Prefessionals LLD<br>Regel No. (BBIIPA 400346/2017: 2018/1105/                                                                       |  |  |  |  |  |



નવગુજરાત સમય | અમદાવાદ | શુક્રવાર | ૨૦ ઓગસ્ટ, ૨૦૨૧

ગુજરાત

# ધરમપુર અને વાપીમાં ચાર-ચાર ઇંચ વરસાદ: ઉમરગામ અને કપરાડામાં અઢી ઇંચ વરસાદ વરસ્યો પારડી-વલસાડમાં પાંચ ઇંચ વરસાદ

» જસદણ-વીછિયા, આટકોટમાં એક ઇંચ. ગોંડલના દેરડીમાં નદીમાં પર આવ્યું

» સુરતમાં અડધો ઇંચ વરસાદ, પલસાણા અને ઉમરપાડામાં બે , બારડોલીમાં એક, માંડવી અને માંગરોળમાં દોઢ ઇંચ વરસાદ વરસ્યો

નવગુલરાત સમય > ટીમ ગુજરાત

📕 દક્ષિણ ગુજરાતમાં ભારે વરસાદની આગાહી વચ્ચે વલસાડ જિલ્લામાં મેઘરાજાની ધમાકેદાર એન્ટ્રી થતાં ખેડૂતો અને લોકોમાં ખુશીનો માહોલ છવાયો છે. શહેર જિલ્લામાં બુધવારે રાત્રિથી શરૂ રહી છે. વલસાડ જિલ્લામાં સવારે 6



ધરમપુર અને વાપી તાલુકામાં ચાર-ચાર ધરતીપત્રો અને લોકોમાં ખુશીનો માહોલ આવી છે. ત્યારે બપોર બાદ જસદશ- પહેલા ધીમીધારે અને બાદમાં ધોધમાર વાગ્યાથી સાંજે 6 વાગ્યા સુધીમાં સૌથી ઈંચ અને ઉમરગામ-કપરાડામાં અઢી છવાયો છે,રાજકોટ સહિત સૌરાષ્ટ્રમાં વીંછિયામાં વાતાવરણમાં પલ્ટો જોવા વરસાદ વરસ્યો હતો, આટકોટમાં એક માંડવી અને માંગરોળમાં દોઢ ઇંચ વરસાદ વધુ વલસાડ અને પારડી તાલુકામાં પાંચ અઢી ઈંચ વરસાદ વરસી ચૂક્યો છે. લાંબા બે દિવસ હળવાથી મધ્યમ વરસાદની મળ્યો હતો. સાંજના સમયે અચાન ક કાળા કલાકમાં એક ઈંચ વરસાદ વરસતા રસ્તા





ગોંડલ

# દક્ષિણ ગુજરાતમાં ભારે વરસાદની આગાહી

હવામાન વિભાગના જણાવ્યા મુજબ છત્તીસગઢ બનેલી લો પ્રેશર સિસ્ટમ આગામી 21 ઓગસ્ટ સુધી રાજસ્થાન તરફ મુવ કરશે. જેની અસરને પગલે સુરત સહિત દક્ષિણ ગુજરાતમાં વરસાદી વાતાવરણ જામ્યું છે. સતત બીજા દિવસે પણ સમગ્ર જિલ્લામાં વરસાદ વરસતા વાતાવરણમાં ઠંડક પ્રસરી હતી. આ